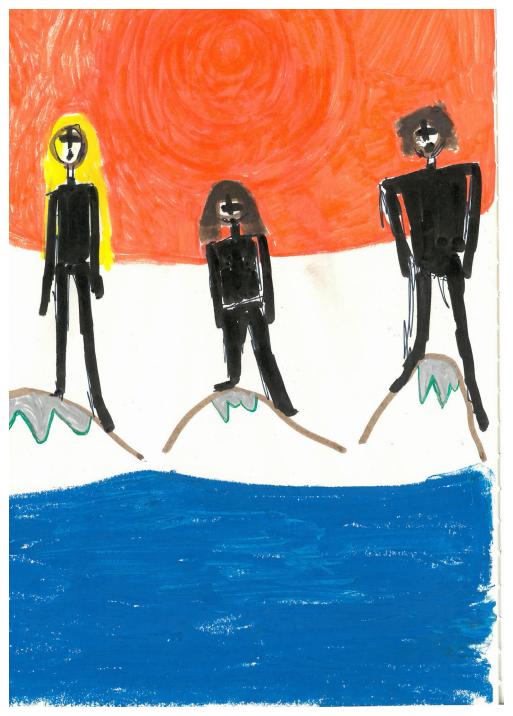

preparation sketch for "Where the Sun Sets" (preformance), 2017, 22x15 cm, ink on paper

Frame from "Where the Sun Sets" (preformance), 2017

preparation sketch for "No Bears No Forest" (preformance), 2018, 25x16 cm, ink and oil pastel on paper