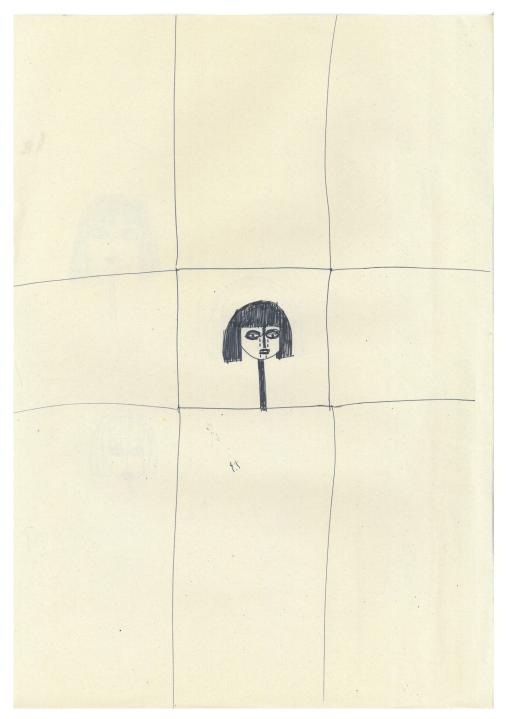

preparation sketch for "Yearning" (preformance), 2016, 42x30 cm, pen on paper

preparation sketch for "Yearning" (preformance), 2016, 60x45 cm, oil pastel on cotton

Frame from "Yearning" (preformance), 2016