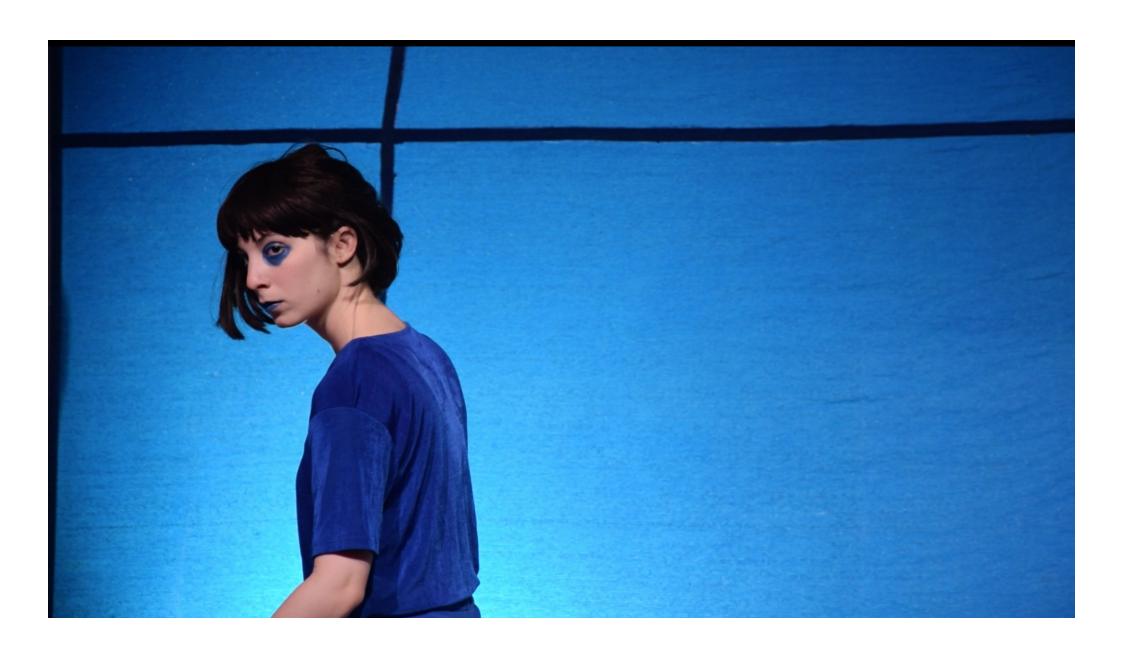

preparation sketch for "Yearning" (preformance), 2016, 42x30 cm, pen on paper

preparation sketch for "Yearning" (preformance), 2016, 60x45 cm, oil pastel on cotton

Frame from "Yearning" (preformance), 2016