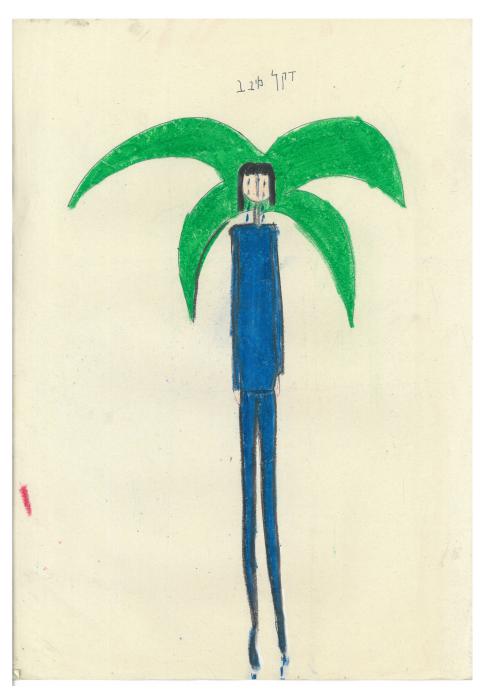

Weeping Palm Tree, 2016,  $42 \times 30$  cm, ink and oil pastel on paper

detail from Weeping Palm Tree, sculpture, 2016,  $150 \times 100 \times 50$ , barb wire, metal, cotton, suede and oil pastel

preparation sketch for "Where the Sun Sets" (preformance), 2017, 20x15 cm, ink on paper