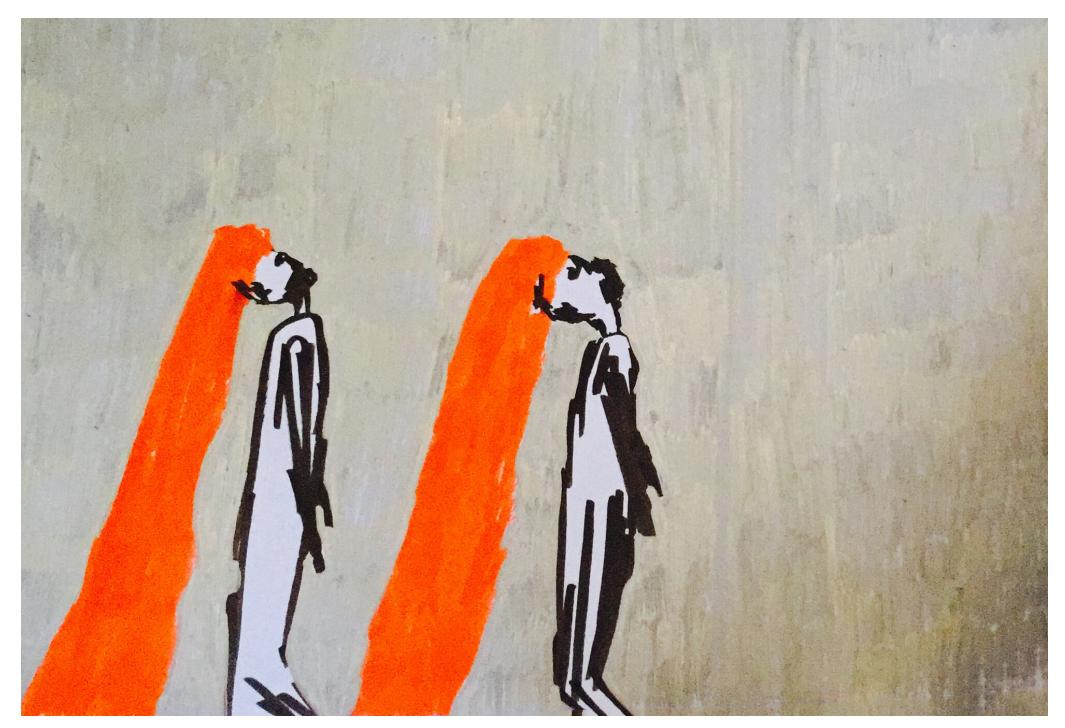

preparation sketch for "Where the Sun Sets" (preformance), 2017, 22x15 cm, ink on paper

Frame from "Where the Sun Sets" (preformance), 2017

preparation sketch for "No Bears No Forest" (preformance), 2018, 25x16 cm, ink and oil pastel on paper