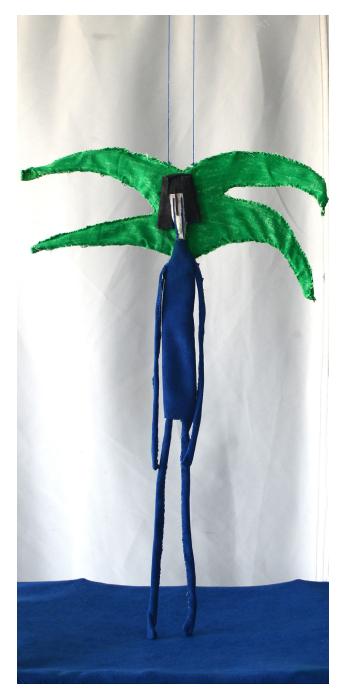

Weeping Palm Tree, 2016,  $42 \times 30$  cm, ink and oil pastel on paper

detail from Weeping Palm Tree, sculpture, 2016,  $150 \times 100 \times 50$ , barb wire, metal, cotton, suede and oil pastel

preparation sketch for "Where the Sun Sets" (preformance), 2017, 20x15 cm, ink on paper