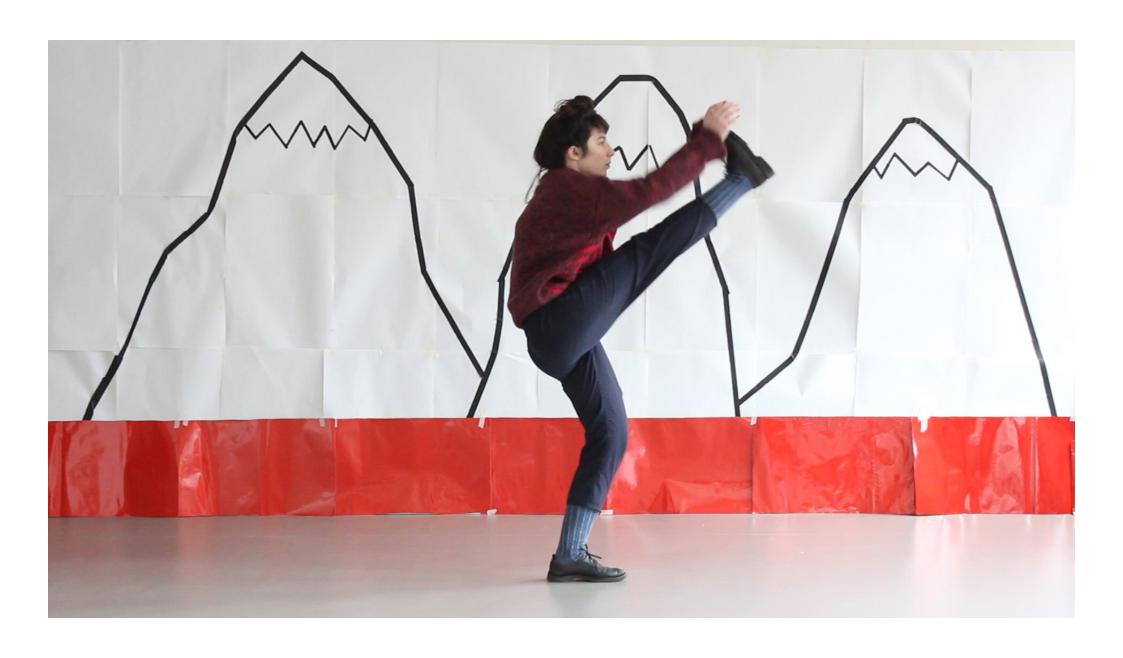

preparation sketches for "Waterfalls" (preformance), 2018, 20x14 cm, ink on paper

preparation sketch for "Waterfalls" (preformance), 2018, 35x22 cm, ink and duct tape on paper

Frame from "Waterfalls" (preformance), 2019