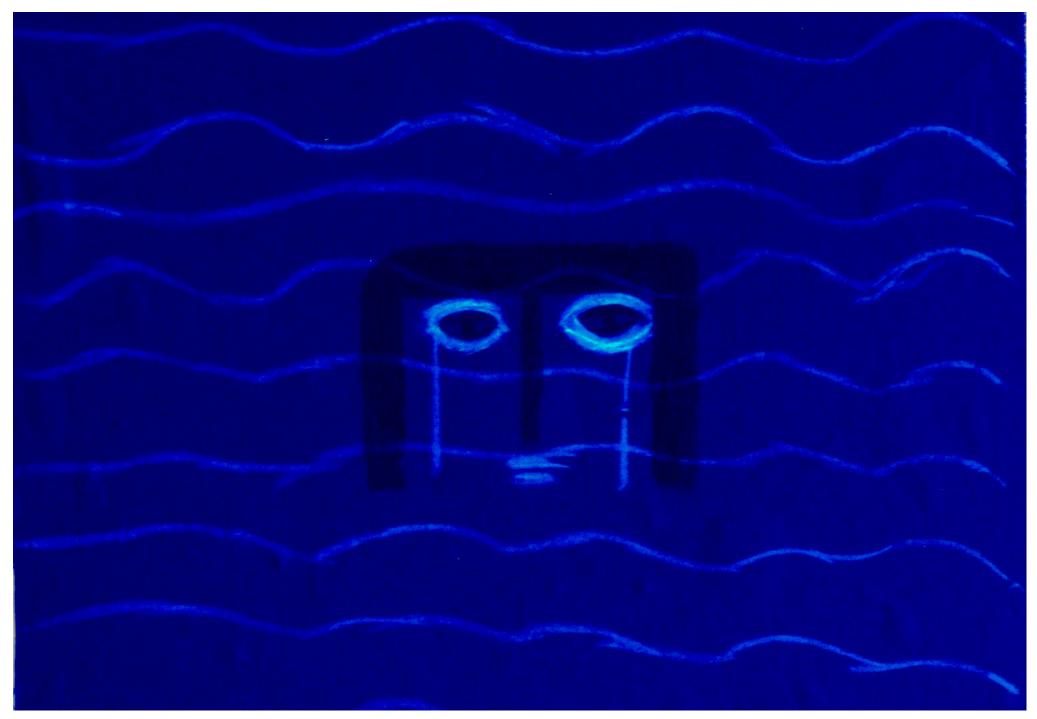

preparation sketch for "Yearning" (preformance), 2016, 42x30 cm, pen on paper

preparation sketch for "Yearning" (preformance), 2016, 60x45 cm, oil pastel on cotton

Frame from "Yearning" (preformance), 2016